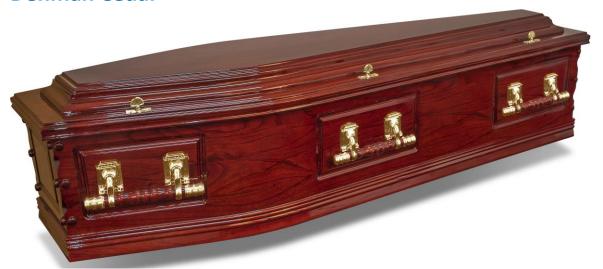

#### **FITZGERALDS FUNERALS SPECIALISED COFFIN SELECTIONS**

# Our Entry Level "Basics" will surely please

# **Colonial County Oak**



#### **Colonial Rosewood**



# **Colonial Sapelle**



## **Colonial Teak**



# **Colonial White**



#### At Fitzgerald's we appreciate that you may need a "little better"

## **Regency Calvary**



#### **Denman Cedar**



## Cleveland



#### **Classic Rosewood**



**Classic Mahogany** 



**Camphor Laurel** 



#### **Roseanne White**



## Then we encourage you to consider our impressive caskets

# **Grecian Urn Camphor Laurel**



# **Batesville Delray**



## **Grecian Urn Rosewood**



# Fitzgerald's appreciate the need to look after our children as well Cherry Box



# **Cherry Box Curved Sides**



#### **Child's Casket**



## We also appreciate that "self-expression" can make a difference

#### **White Roses**



**Tropical Lagoon** 



**Torres Strait Island Flag** 



#### **Red Roses**



**Fresh Water River** 



Australian Flag



#### **Wild Horses**