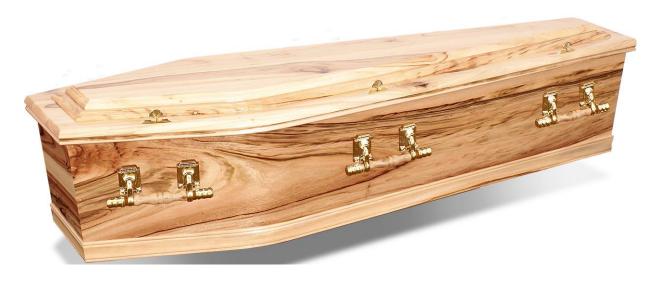

#### **FITZGERALDS FUNERALS SPECIALISED COFFIN SELECTIONS**

# Our Entry Level "Basics" will surely please

# **Colonial County Oak**



#### **Colonial Rosewood**



# **Colonial Sapelle**



## **Colonial Teak**



# **Colonial White**



#### At Fitzgerald's we appreciate that you may need a "little better"

## **Regency Calvary**



#### **Denman Cedar**



## Cleveland



#### **Classic Rosewood**



**Classic Mahogany** 



**Camphor Laurel** 



#### **Roseanne White**



## Then we encourage you to consider our impressive caskets

# **Grecian Urn Camphor Laurel**



# **Batesville Delray**



## **Grecian Urn Rosewood**



# Fitzgerald's appreciate the need to look after our children as well Cherry Box



# **Cherry Box Curved Sides**



#### **Child's Casket**



## We also appreciate that "self-expression" can make a difference

#### **White Roses**



**Tropical Lagoon** 



**Torres Strait Island Flag** 



#### **Red Roses**



**Fresh Water River** 



Australian Flag



#### **Wild Horses**