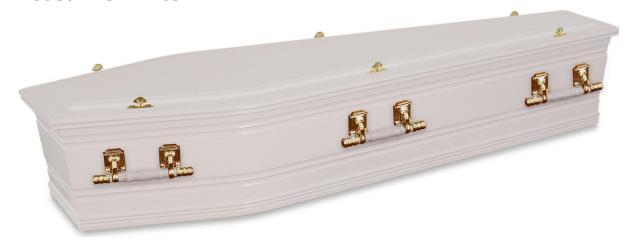

#### **FITZGERALDS FUNERALS SPECIALISED COFFIN SELECTIONS**

# Our Entry Level "Basics" will surely please

# **Colonial County Oak**



#### **Colonial Rosewood**



# **Colonial Sapelle**



## **Colonial Teak**



# **Colonial White**



#### At Fitzgerald's we appreciate that you may need a "little better"

## **Regency Calvary**



#### **Denman Cedar**



## Cleveland



#### **Classic Rosewood**



**Classic Mahogany** 



**Camphor Laurel** 



#### **Roseanne White**



## Then we encourage you to consider our impressive caskets

# **Grecian Urn Camphor Laurel**



# **Batesville Delray**



## **Grecian Urn Rosewood**



# Fitzgerald's appreciate the need to look after our children as well Cherry Box



# **Cherry Box Curved Sides**



#### **Child's Casket**



## We also appreciate that "self-expression" can make a difference

#### **White Roses**



**Tropical Lagoon** 



**Torres Strait Island Flag** 



#### **Red Roses**



**Fresh Water River** 



Australian Flag



#### **Wild Horses**