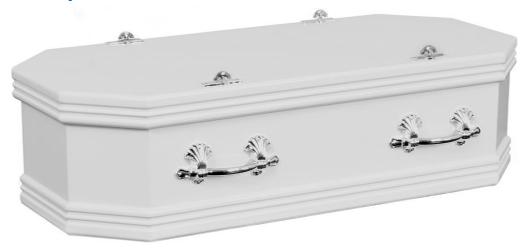

#### **FITZGERALDS FUNERALS SPECIALISED COFFIN SELECTIONS**

# Our Entry Level "Basics" will surely please

# **Colonial County Oak**



#### **Colonial Rosewood**



# **Colonial Sapelle**



## **Colonial Teak**



# **Colonial White**



#### At Fitzgerald's we appreciate that you may need a "little better"

## **Regency Calvary**



#### **Denman Cedar**



## Cleveland



#### **Classic Rosewood**



**Classic Mahogany** 



**Camphor Laurel** 



#### **Roseanne White**



## Then we encourage you to consider our impressive caskets

# **Grecian Urn Camphor Laurel**



# **Batesville Delray**



## **Grecian Urn Rosewood**



# Fitzgerald's appreciate the need to look after our children as well Cherry Box



# **Cherry Box Curved Sides**



#### **Child's Casket**



## We also appreciate that "self-expression" can make a difference

#### **White Roses**



**Tropical Lagoon** 



**Torres Strait Island Flag** 



#### **Red Roses**



**Fresh Water River** 



Australian Flag



#### **Wild Horses**