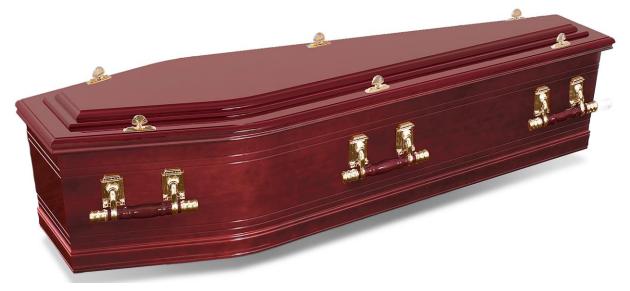

#### **FITZGERALDS FUNERALS SPECIALISED COFFIN SELECTIONS**

# Our Entry Level "Basics" will surely please

# **Colonial County Oak**



#### **Colonial Rosewood**



# **Colonial Sapelle**



## **Colonial Teak**



# **Colonial White**



#### At Fitzgerald's we appreciate that you may need a "little better"

## **Regency Calvary**



#### **Denman Cedar**



## Cleveland



#### **Classic Rosewood**



**Classic Mahogany** 



**Camphor Laurel** 



#### **Roseanne White**



## Then we encourage you to consider our impressive caskets

# **Grecian Urn Camphor Laurel**



# **Batesville Delray**



## **Grecian Urn Rosewood**



# Fitzgerald's appreciate the need to look after our children as well Cherry Box



# **Cherry Box Curved Sides**



#### **Child's Casket**



## We also appreciate that "self-expression" can make a difference

#### **White Roses**



**Tropical Lagoon** 



**Torres Strait Island Flag** 



#### **Red Roses**



**Fresh Water River** 



Australian Flag



#### **Wild Horses**