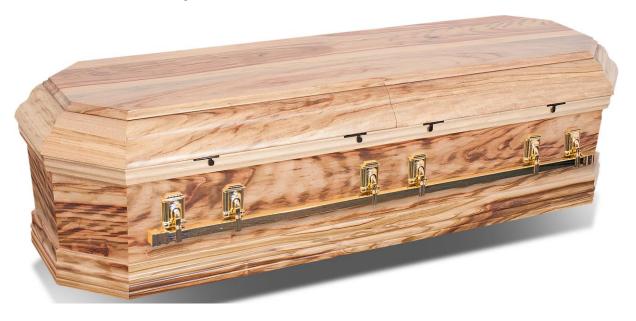

#### **FITZGERALDS FUNERALS SPECIALISED COFFIN SELECTIONS**

# Our Entry Level "Basics" will surely please

# **Colonial County Oak**



#### **Colonial Rosewood**



# **Colonial Sapelle**



## **Colonial Teak**



# **Colonial White**



#### At Fitzgerald's we appreciate that you may need a "little better"

## **Regency Calvary**



#### **Denman Cedar**



## Cleveland



#### **Classic Rosewood**



**Classic Mahogany** 



**Camphor Laurel** 



#### **Roseanne White**



## Then we encourage you to consider our impressive caskets

# **Grecian Urn Camphor Laurel**



# **Batesville Delray**



## **Grecian Urn Rosewood**



# Fitzgerald's appreciate the need to look after our children as well Cherry Box



# **Cherry Box Curved Sides**



#### **Child's Casket**



## We also appreciate that "self-expression" can make a difference

#### **White Roses**



**Tropical Lagoon** 



**Torres Strait Island Flag** 



#### **Red Roses**



**Fresh Water River** 



Australian Flag



#### **Wild Horses**