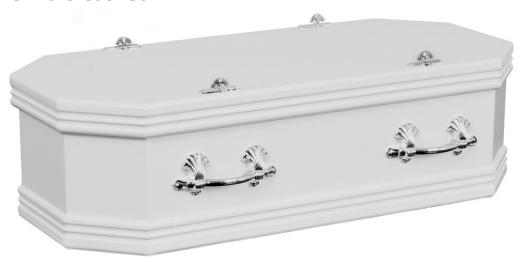

#### **FITZGERALDS FUNERALS SPECIALISED COFFIN SELECTIONS**

# Our Entry Level "Basics" will surely please

# **Colonial County Oak**



#### **Colonial Rosewood**



# **Colonial Sapelle**



## **Colonial Teak**



# **Colonial White**



#### At Fitzgerald's we appreciate that you may need a "little better"

## **Regency Calvary**



#### **Denman Cedar**



## Cleveland



#### **Classic Rosewood**



**Classic Mahogany** 



**Camphor Laurel** 



#### **Roseanne White**



## Then we encourage you to consider our impressive caskets

# **Grecian Urn Camphor Laurel**



# **Batesville Delray**



## **Grecian Urn Rosewood**



# Fitzgerald's appreciate the need to look after our children as well Cherry Box



# **Cherry Box Curved Sides**



#### **Child's Casket**



## We also appreciate that "self-expression" can make a difference

#### **White Roses**



**Tropical Lagoon** 



**Torres Strait Island Flag** 



#### **Red Roses**



**Fresh Water River** 



Australian Flag



#### **Wild Horses**